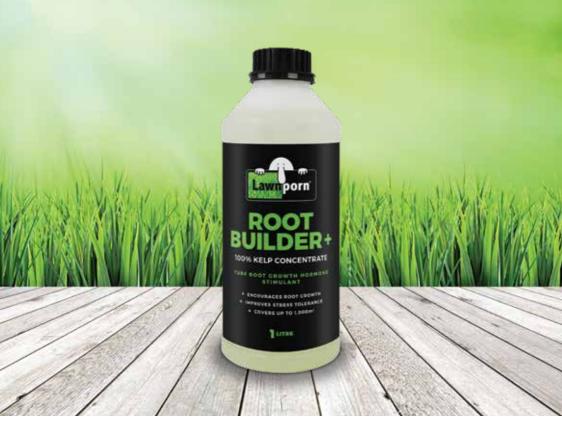

# **ROOT BUILDER +**

#### TURF ROOT GROWTH HORMONE STIMULANT

Based on a highly concentrated kelp extract sourced from South Africa, the kelp formulation that makes up Lawnporn Root Builder+ is considered the Australian turf industry's best.

Many people have heard that some kelps

#### GUARANTEED MINIMUM ANALYSIS

Kelp Concentrate (Ecklonia maxima) - 100%

contain plant hormones vital for growth, but what is less commonly known is that it is the ratio of these hormones within the kelp that encourage either leaf growth, or root growth. With a high auxin to cytokinin ratio (300:1), Lawnporn Root Builder+ is designed to stimulate root growth without impacting leaf growth.

When used in conjunction with fertilisers such as Launch+ or Green Light, there is no better way to get the turf roots moving.