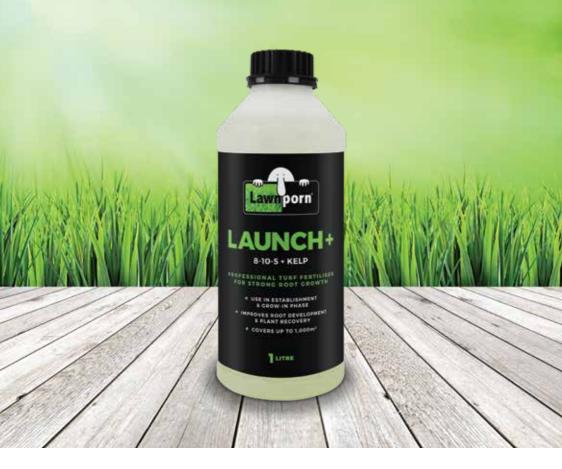

### LAUNCH + 8-10-5 + KELP

#### PROFESSIONAL TURF FERTILISER FOR STRONG ROOT GROWTH

Launch+ is a professional grade foliar fertiliser designed to be applied to the foliage (or leaf) of the turf, a method of application which is often deemed the most efficient avoiding nutrient losses in the soil.

While designed for use throughout the year, Launch+ is best suited to use during times when turf root development is required.

#### GUARANTEED MINIMUM ANALYSIS

| Nitrogen (N) as Urea        | <b>8</b> % |
|-----------------------------|------------|
| Phosphorus (P) as Phosphite | 10%        |
| Potassium (K) as Carbonate  | 5%         |
| Zinc (Zn) as Nitrate        | 1%         |
| Kelp Concentrate            | 5%         |

The high amount of phosphorus (P), plant available zinc (Zn) and inclusion of kelp concentrate, all act to stimulate root growth. Ideal situations of use for Launch+ include during seed establishment, following renovation or scarrifying, or when recovery is required on injured or stressed turf.