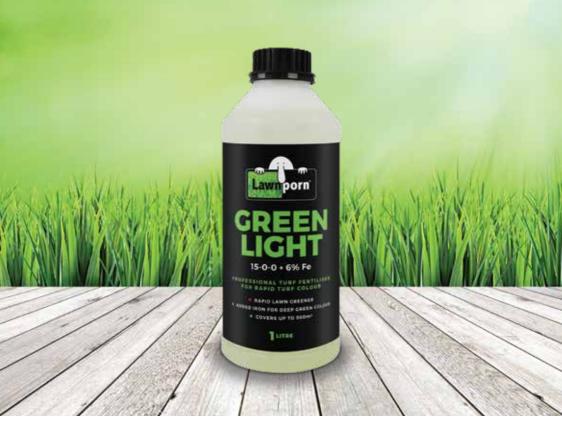

# GREEN LIGHT 15-0-0 + 6% Fe

PROFESSIONAL TURF FERTILISER FOR RAPID TURF COLOUR

Green Light is a professional foliar fertiliser designed specifically to encourage a deep green colour and growth response in turf. The inclusion of iron (Fe) in chelated form helps get the nutrient into the plant quickly, resulting in rapid and lasting greening effect.

#### GUARANTEED MINIMUM ANALYSIS

| Nitrogen (N) as Stabilised Urea | 15%        |  |
|---------------------------------|------------|--|
| Iron (Fe) Total                 |            |  |
| Iron (Fe) as Sulphate           | 4%         |  |
| Iron (Fe) as EDTA Chelate       | 2%         |  |
| Manganese (Mn) as Sulphate      | <b>2</b> % |  |

Based on the same formulation as Australia's most widely used nitrogen (N) and iron (Fe) fertiliser, Green Light, in one form or another, is used regularly on some of Australia's most prominent golf courses and sporting facilities.

While Green Light is a solid all purpose fertiliser, typical uses for this product include tournament preparation in golf courses, and prior to televised games in sports facilities. On the home lawn, Green Light is ideal for use