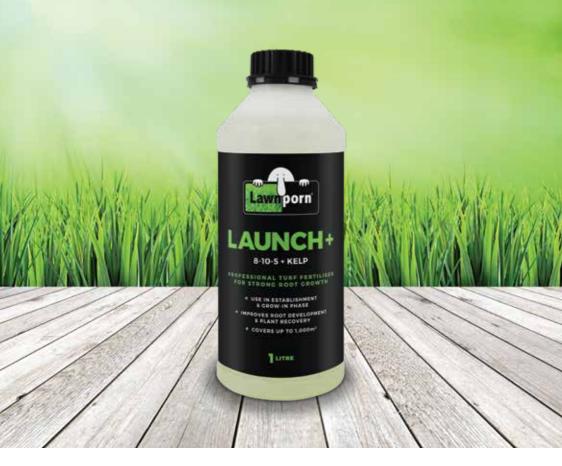

# LAUNCH + 8-10-5 + KELP

#### PROFESSIONAL TURF FERTILISER FOR STRONG ROOT GROWTH

Launch+ is a professional grade foliar fertiliser designed to be applied to the foliage (or leaf) of the turf, a method of application which is often deemed the most efficient avoiding nutrient losses in the soil.

While designed for use throughout the year, Launch+ is best suited to use during times when turf root development is required.

### GUARANTEED MINIMUM ANALYSIS

Nitrogen (N) as Urea8%Phosphorus (P) as Phosphite10%Potassium (K) as Carbonate5%Zinc (Zn) as Nitrate1%Kelp Concentrate5%

The high amount of phosphorus (P), plant available zinc (Zn) and inclusion of kelp concentrate, all act to stimulate root growth. Ideal situations of use for Launch+ include during seed establishment, following renovation or scarrifying, or when recovery is required on injured or stressed turf.