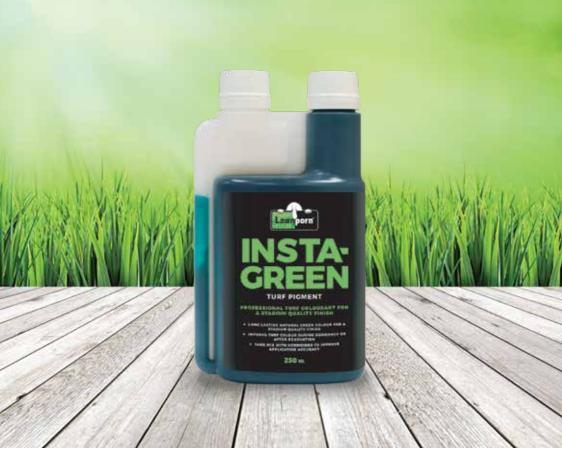

# INSTA-GREEN TURF PIGMENT

#### PROFESSIONAL TURF PIGMENT FOR A STADIUM QUALITY FINISH

Lawnporn Insta-Green is a premium turf colourant based on a unique blend of pigments, designed to improve turf colour and health. contains natural green pigments which last for up to 8 weeks in periods of slow growth and does not appear artificial. The pigment and colour lock technology physically coats the leaf tissue and changes turf colour from a light yellow to dark green. This helps increase the solar radiation around the grass plant, which provides a healthier plant by increasing the photosynthetic and metabolic rate in transitional and dormant periods.

Mix according to the recommended dilution rates and apply when improved turf colour is desired such as during winter dormancy or drought, following a renovation or any time a boost in colour is required. Lawnporn Insta-Green can also be tank mixed with most herbicides or other plant protection products to improve application uniformity.