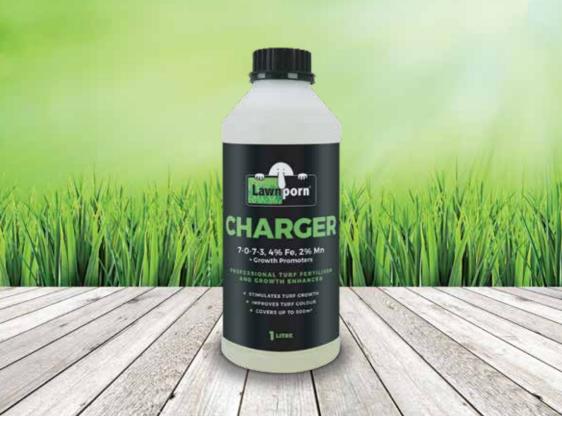

# CHARGER 7-0-7-3, 4% Fe, 2% Mn + Growth Promoters

### PROFESSIONAL TURF FERTILISER AND GROWTH ENHANCER

Lawnporn Charger is specifically formulated to promote rapid lateral turfgrass growth as well as enhance colour. The unique blend of macro and minor nutrients and hormone arowth promoters maximises development potential of the turfgrass resulting in a more rapid establishment, grow in, or recovery from damage or renovation. Charger also maintains growth and colour of warm season grasses during

| MINIMUM ANALYSIS         |       |  |
|--------------------------|-------|--|
| Nitrogen (N) Total       | 7.2%  |  |
| Nitrogen (N) as Urea     | 4.6%  |  |
| Nitrogen (N) as Nitrate  | 4.6%  |  |
| Detaccium (K) ac Nitrate | 7 20/ |  |

**GUARANTEED** 

Iron (Fe) as Sulphate Manganese (Mn) as Sulphate 2% Zinc (Zn) as Nitrate Sulphur (S) 3.6%

4%

cooler months. Chargers dual nitrogen source, plus iron and manganese in a plant available form allows for fast and effective uptake by the turf.

Charger is ideal to use when rapid recovery is required form incidence of plant stress, growth or renovation. It will also assist in the increase of colour in cooler periods of the year.