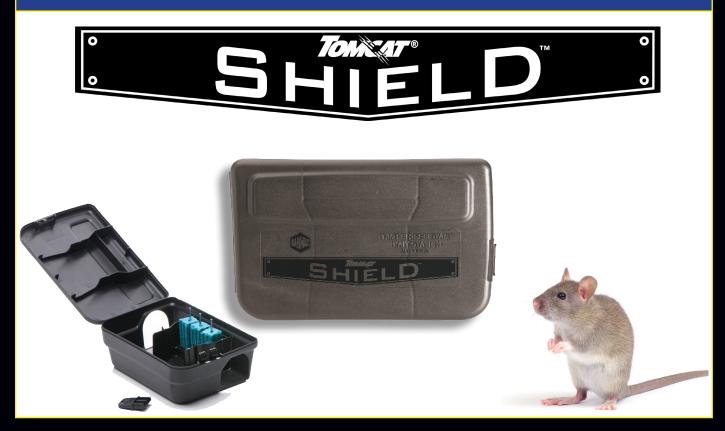

## **Barmac Tomcat Shield Bait Station**

## **Barmac Tomcat Shield:**

From Bell Laboratories comes a new sleek styled low maintenance bait station. Of the Tomcat bait station range, Barmac Tomcat Shield is the most economical and user friendly due to its push key easy opening system.

## **Barmac Tomcat Shield Benefits:**

- Each station comes with a key
- Push-key easy open system for fast convenient servicing
- Most economical bait station in Tomcat bait station range
- Rounded interior walls for easy clean-up
- Locking bait rods secure bait and don't fall out during cleaning
- Compact size for versatile station placemenet
- Can hold 3 x 28g bait blox
- · Heavy duty plastic polymer construction to withstand temperature extremes